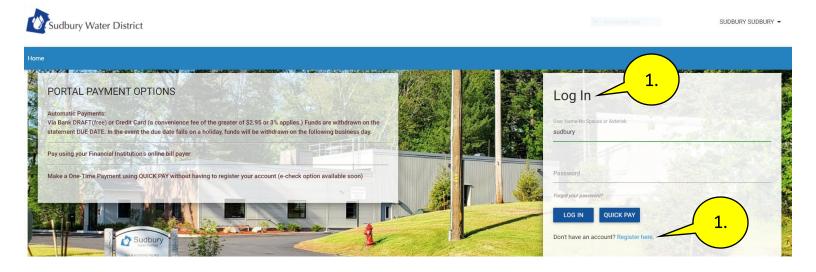

## STEP 1. Log In

Existing Users ► New Users ►

Existing Users **b** LOG IN with your username and password

click Register here, to create a username and password. Once complete use your credentials to Log In and access your account information